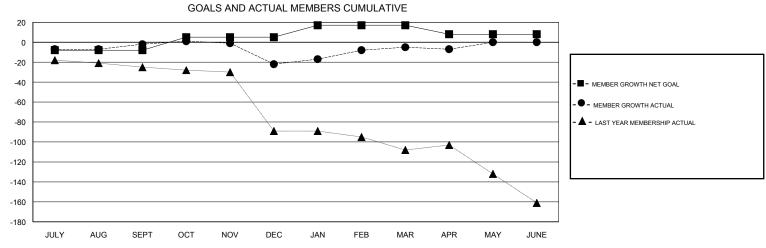

## District 11 A1

Results as of: 04/30/2019

| DROPPED CLUBS: 1  DROPPED MEMBERS |    | 19 CLUBS OF 36 ADDED 1 OR MORE NEW MEMBERS | GENDER DISTRIBUTION  MALE 520 (64.60%)  FEMALE 285 (35.40%)  Women Percentage Fiscal Year Goal: 25% |     |
|-----------------------------------|----|--------------------------------------------|-----------------------------------------------------------------------------------------------------|-----|
| DECEASED                          | 17 | CLICK HERE FOR CUMULATIVE  MEMBERSHIP DATA | TOTAL FAMILY UNIT MEMBERS                                                                           | 161 |
| CLUB CANCELLED                    | 0  |                                            |                                                                                                     | 0.5 |
| OTHER                             | 63 |                                            | FAMILY MEMBERS PAYING HALF  DUES  85                                                                |     |
| TOTAL                             | 80 |                                            |                                                                                                     |     |