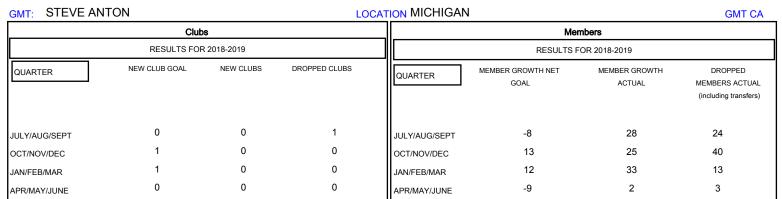

## District 11 A1

Results as of: 04/30/2019

| DROPPED CLUBS: 1  DROPPED MEMBERS |    | 19 CLUBS OF 36 ADDED 1 OR MORE NEW MEMBERS | GENDER DISTRIBUTION  MALE 520 (64.60%)  FEMALE 285 (35.40%)  Women Percentage Fiscal Year Goal: 25% |     |
|-----------------------------------|----|--------------------------------------------|-----------------------------------------------------------------------------------------------------|-----|
| DECEASED                          | 17 | CLICK HERE FOR CUMULATIVE  MEMBERSHIP DATA | TOTAL FAMILY UNIT MEMBERS                                                                           | 161 |
| CLUB CANCELLED                    | 0  |                                            |                                                                                                     | 0.5 |
| OTHER                             | 63 |                                            | FAMILY MEMBERS PAYING HALF  DUES  85                                                                |     |
| TOTAL                             | 80 |                                            |                                                                                                     |     |